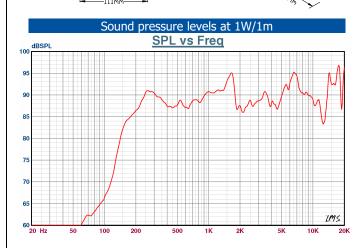

## DNH Speakers Inc

Phone.....+ 1 484 494 5790 Fax....+ 1 484 494 5793 E-mail..dnh@dnhspeakers.com

| Specifications                |                              |
|-------------------------------|------------------------------|
| Material / Color              | Aluminum/RAL9010 or anodized |
| Mounting                      | Swivel bracket               |
| Termination                   | Inside screw terminals       |
| Weight w/transformer          | 3,4 kg                       |
| IP-rating                     | 54                           |
| Max. / min. amb. temp         | 110°C / -40°C                |
| Rated power                   | 30 W                         |
| SPL 1W/1m                     | 90 dB                        |
| SPL rated power               | 103 dB                       |
| Effective freq. range         | 120 – 20000 Hz               |
| Dispersion (-6dB) 1kHz / 4kHz | 160° / 120° (vertical)       |
| Options                       | Impedances, colors, labels   |