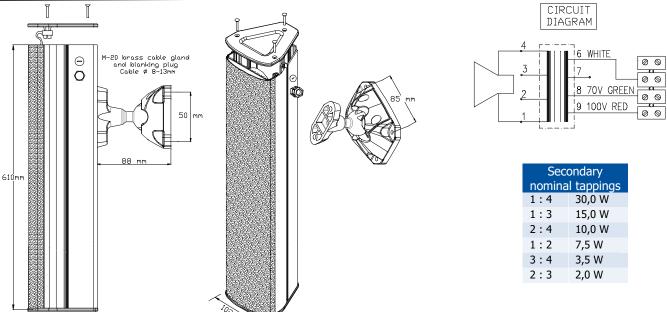

## **Installation, Operation and Maintenance Procedures**

- Termination side is marked with label.
- Remove lid by three screws, lead cable through the cable gland and connect to terminal 70V (white green) or 100V (white – red).
- Choose required power on the transformer.
- Screw lid back into place by three screws with a torque of 1,5 Nm to assure the IP rating.
- To mount, slide two M6 nuts in slot and fasten the swivel bracket with two bolts. Slide swivel bracket to wanted position and tighten bolts.
- For optimum performance, always use the correct voltage / power and operate within the frequency limits as
- Do not open loudspeaker when energized.
- This loudspeaker is supplied with two years warranty against defective workmanship.